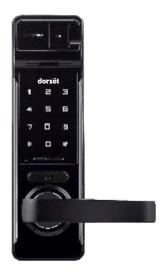

## **FEATURES & SPECIFICATION**

- Finger Print ID (Upto 200 unique access)
- Password: Master Mode (3-19 Digit)/Non Master Mode (4-19 Digit)
- Mechanical Key
- িষ্ঠ Remote Control (Optional)
- Video Door Phone (Optional)

# **LOCKING MODES**

**ACCESS MODES** 

- **a** Auto Locking Mode
- Manual Locking Mode
- Privacy Locking Mode

## **ALARMS**

- Low Battery Alarm
- Fire Detection Alarm
- Lock Engage Alarm
- Intrusion Alarm

**SMART FEATURES** 

- Anti Theft Password
- Volume Control
- Intrusion Detection System
  Universal Handed Operation
- Drained Battery Quick Fix
- Admin Control
- ((\*)) Emergency Exit